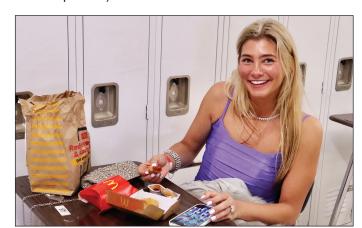

## Great night for a Red Devil prom

Hinsdale Central held its prom April 29 at Union Station with post prom on the Odyssey Cruise ship. Students gathered at Central in classrooms before boarding their buses. Amelia McLaughlin and Marin O'Bryon share a hug, while other students spend their time playing cards. Emerson Eck, Daphne Venetsanopoulos and Regan Torsberg pose and Ryann Knapp has a quick snack. Owen Peterson checks out his flower, Ava Ciaradelli and Daniella McMahon stop before getting on their bus, and Carly Hurst, Kate Gleason, Claire Barnard and Hannah Preister pose for a picture. (Jim Slonoff photos)