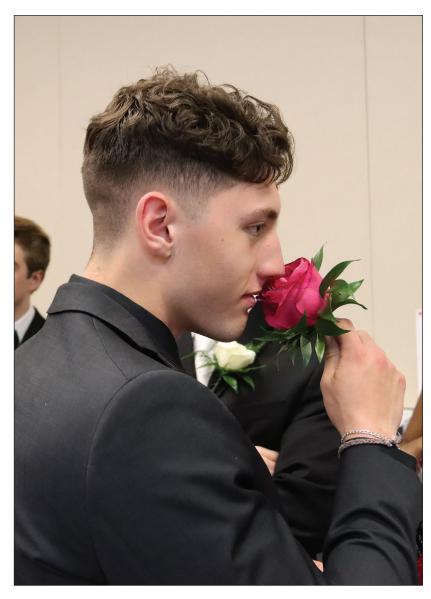

## Great night for a Red Devil prom

Hinsdale Central held its prom April 29 at Union Station with post prom on the Odyssey Cruise ship. Students gathered at Central in classrooms before boarding their buses. Amelia McLaughlin and Marin O'Bryon share a hug, while other students spend their time playing cards. Emerson Eck, Daphne Venetsanopoulos and Regan Torsberg pose and Ryann Knapp has a quick snack. Owen Peterson checks out his flower, Ava Ciaradelli and Daniella McMahon stop before getting on their bus, and Carly Hurst, Kate Gleason, Claire Barnard and Hannah Preister pose for a picture. (Jim Slonoff photos)