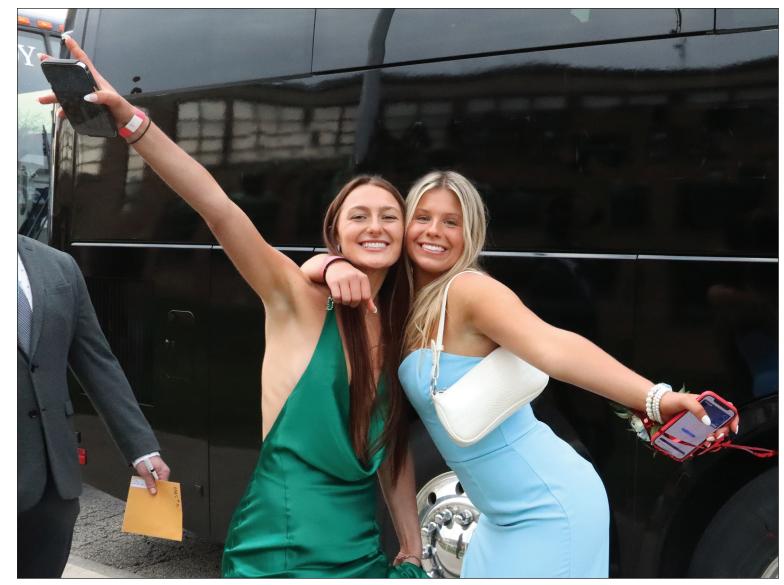

## Great night for a Red Devil prom

Hinsdale Central held its prom April 29 at Union Station with post prom on the Odyssey Cruise ship. Students gathered at Central in classrooms before boarding their buses. Amelia McLaughlin and Marin O'Bryon share a hug, while other students spend their time playing cards. Emerson Eck, Daphne Venetsanopoulos and Regan Torsberg pose and Ryann Knapp has a quick snack. Owen Peterson checks out his flower, Ava Ciaradelli and Daniella McMahon stop before getting on their bus, and Carly Hurst, Kate Gleason, Claire Barnard and Hannah Preister pose for a picture. (Jim Slonoff photos)