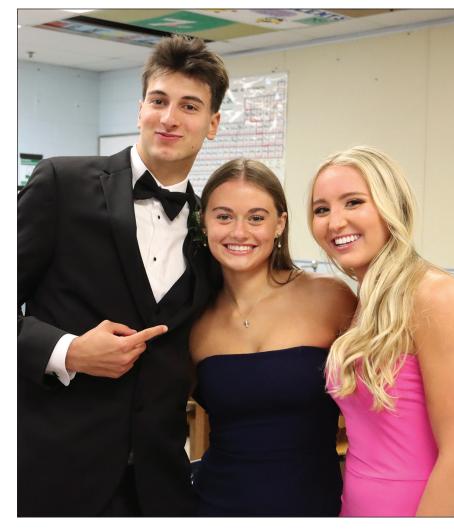

## Great night for a Red Devil prom

Hinsdale Central held its prom April 29 at Union Station with post prom on the Odyssey Cruise ship. Students gathered at Central in classrooms before boarding their buses. Amelia McLaughlin and Marin O'Bryon share a hug, while other students spend their time playing cards. Emerson Eck, Daphne Venetsanopoulos and Regan Torsberg pose and Ryann Knapp has a quick snack. Owen Peterson checks out his flower, Ava Ciaradelli and Daniella McMahon stop before getting on their bus, and Carly Hurst, Kate Gleason, Claire Barnard and Hannah Preister pose for a picture. (Jim Slonoff photos)