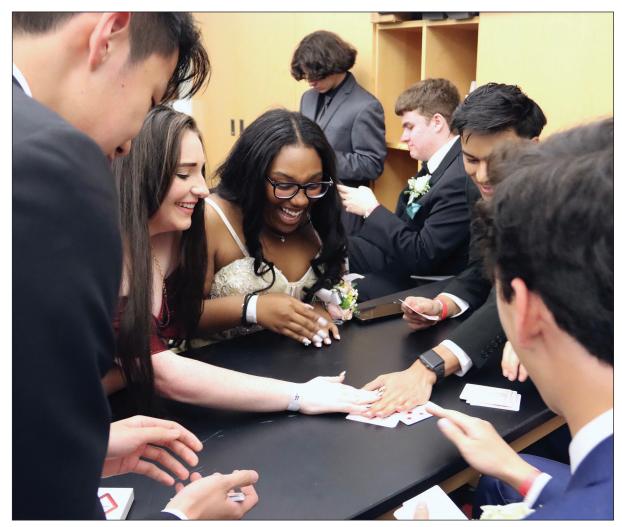

## Great night for a Red Devil prom

Hinsdale Central held its prom April 29 at Union Station with post prom on the Odyssey Cruise ship. Students gathered at Central in classrooms before boarding their buses. Amelia McLaughlin and Marin O'Bryon share a hug, while other students spend their time playing cards. Emerson Eck, Daphne Venetsanopoulos and Regan Torsberg pose and Ryann Knapp has a quick snack. Owen Peterson checks out his flower, Ava Ciaradelli and Daniella McMahon stop before getting on their bus, and Carly Hurst, Kate Gleason, Claire Barnard and Hannah Preister pose for a picture. (Jim Slonoff photos)